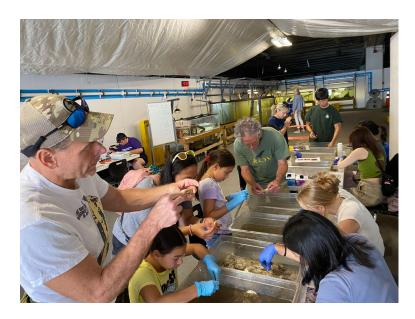

anced Science Research Center at The Graduate Center

Carbon & Nitrogen Cycling at Gansevoort's Constructed Wetland



Dr. Chester Zarnoch, Baruch College



Videographic Nekton Surveys at Gansevoort



Dr. Chen Yong & Abigail Costigan, Stony Brook University

Nekton Assemblages in the Tribeca Habitat Enhancement Area



Dr. Thomas "Motz" Grothues, Rutgers University

#### **New Methods in CSO Remediation**



Dr. Abel Navarro & Polger Fellow Brandon Campo, BMCC



- Baruch College
- Borough of Manhattan Community College
- Brooklyn College
- City College of New York
- Cornell University
- CUNY Graduate Center
- Hunter College
- Monmouth University
- New Jersey City University
- New York University
- Queens College
- Rutgers University
- SUNY Stony Brook University
- University of Oxford



**Spat counting w/ Cornell University**