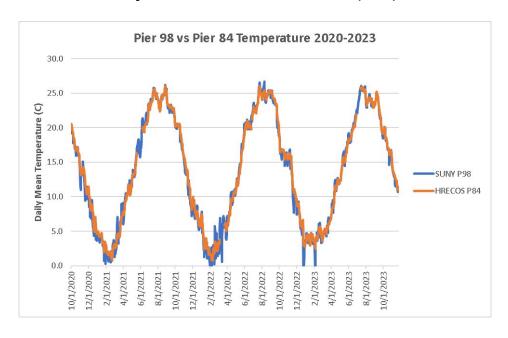

#### Park Temperature Comparisons

- Comparing Pier 84 & 25 HRECOS stations to SUNY Pier 98 (right)
- Comparing to pendant loggers at fish survey sites, Piers 40 & 26 (left)