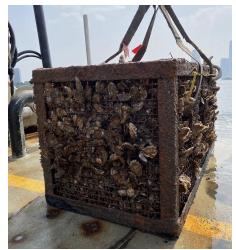

## **SCIENCE 2023 RECAP**

- Pathogens
  - 11 sites, 220 samples over 20 weeks
- Tide Deck Epibiont Settlement
  - 9 plates, 63 images over 7 months
- Oysters & Habitat Enhancement
  - 350+ enhancement structures set with combined ~35 million spat; 110 volunteers