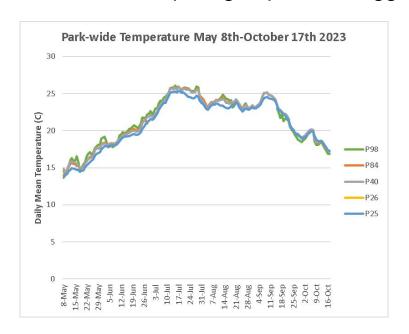

#### Park Temperature Comparisons

- Comparing Pier 84 & 25 HRECOS stations to SUNY Pier 98 (right)
- Comparing to pendant loggers at fish survey sites, Piers 40 & 26 (left)