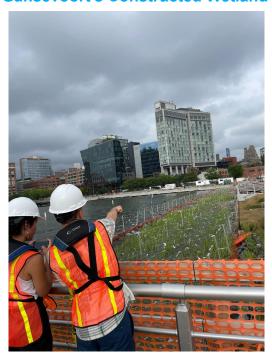

Carbon & Nitrogen Cycling at Gansevoort's Constructed Wetland

Dr. Chester Zarnoch, Baruch College

Videographic Nekton Surveys at Gansevoort

Dr. Chen Yong & Abigail Costigan, Stony Brook University

Nekton Assemblages in the Tribeca Habitat Enhancement Area